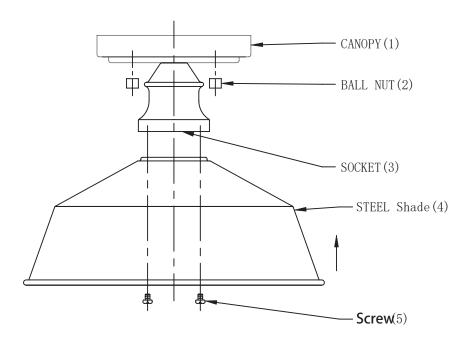

## ASSEMBLY INSTRUCTIONS

- 1. Carefully unpack and identify all parts referring to illustration for parts identification.
- $2.\,{\rm Turn}$  the power to the installation point OFF.
- 3. Install the steel shade(4), over the socket(3), Use screw(5) locking.
- 4. Refer to the additional installation instructions included with the product for wiring and installation.
- 5. Install proper bulbs (not included) into socket referring to the markings and/or labels on the fixture for maximum wattage.
- 6. Restore power to the installation point and retain this sheet for future reference.