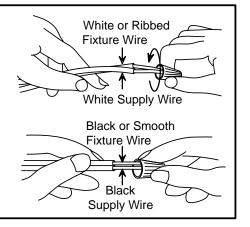

## Wiring (see Fig.B)

- Split the conductors of the fixture wire about 4 inches. Being careful not to expose any of the wire inside of the insulation.
- Connect the fixture ground wire to the outlet box ground wire using wirenut Connect outlet box ground wire to mounting strap with GREEN hex-head ground screw to tapped hole in mounting strap marked "GND".
- Connect the half of the fixture wire that is white, marked, or has a ribbed surface to the outlet box supply wire (WHITE).
   Connect the other half of the fixture wire that is black, unmarked, or has a smooth surface to the outlet box supply wire (BLACK or RED). Use wirenuts provided.
- Spread the electrical splices so that the black wire are on one side of the outlet box and the while wire are on the other side.
- Slide canopy up into place against ceiling.
  Slide collar ring up and thread onto collar loop to secure canopy in place.