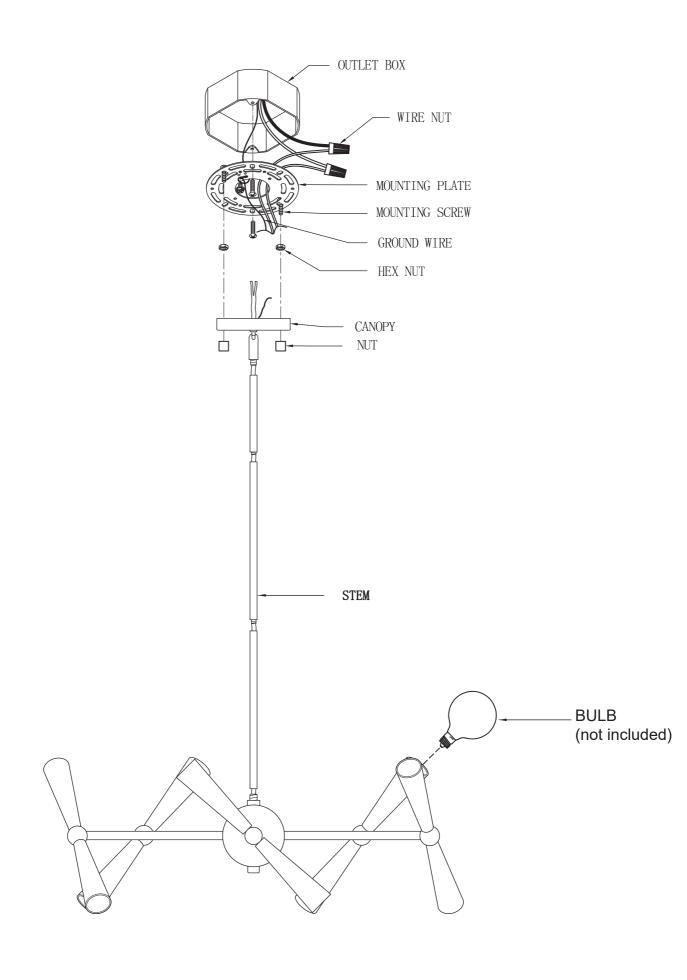

## ASSEMBLY&INSTALLATION INSTRUCTIONS

Mizu 10 Light Chandelier - Gold - MI110G

## **Installation** (see Fig.A)

- 1. Disconnect power at main electrical panel before installation.
- 2. Attach mounting strap to outlet box using Box screw #1 provided with outlet box.
- 3. Secure the screw #2 into the mounting strap then thread it into the canopy and lock with ball nut.

## Wiring (see Fig.B)

- Split the conductors of the fixture wire about 4 inches. Being careful not to expose any of the wire inside of the insulation.
- Connect the fixture ground wire to the outlet box ground wire using wirenut Connect outlet box ground wire to mounting strap with GREEN hex-head ground screw to tapped hole in mounting strap marked "GND".
- Connect the half of the fixture wire that is white, marked, or has a ribbed surface to the outlet box supply wire (WHITE).
   Connect the other half of the fixture wire that is black, unmarked, or has a smooth surface to the outlet box supply wire (BLACK or RED). Use wirenuts provided.
- Spread the electrical splices so that the black wire are on one side of the outlet box and the while wire are on the other side.
- Slide canopy up into place against ceiling.
  Slide collar ring up and thread onto collar loop to secure canopy in place.