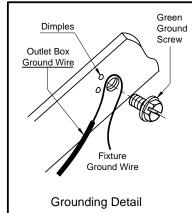

## Wiring (see Fig.B)

- Split the conductors of the fixture wire about 4 inches. Being careful not to expose any of the wire inside of the insulation.
- Connect the fixture ground wire to the outlet box ground wire using wirenut Connect outlet box ground wire to mounting strap with GREEN hex-head ground screw to tapped hole in mounting strap marked "GND".
- Connect the half of the fixture wire that is white, marked, or has a ribbed surface to the outlet box supply wire (WHITE).
   Connect the other half of the fixture wire that is black, unmarked, or has a smooth surface to the outlet box supply wire (BLACK or RED). Use wirenuts provided.
- Spread the electrical splices so that the black wire are on one side of the outlet box and the while wire are on the other side.
- Slide canopy up into place against ceiling.
  Slide collar ring up and thread onto collar loop to secure canopy in place.