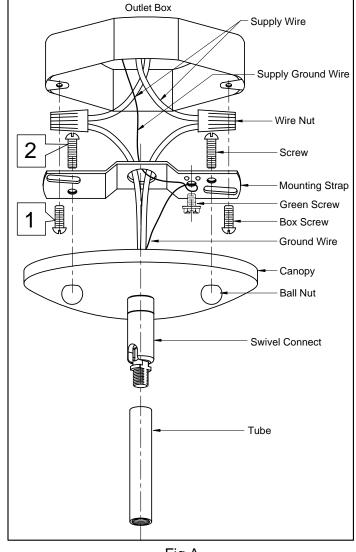

## **Installation** (see Fig.A)

- 1. Disconnect power at main electrical panel before installation.
- 2. Attach mounting strap to outlet box using Box screw #1 provided with outlet box.
- 3. Secure the screw #2 into the mounting strap then thread it into the canopy and lock with ball nut.

## Wiring (see Fig.B)

- Split the conductors of the fixture wire about 4 inches. Being careful not to expose any of the wire inside of the insulation.
- Connect the fixture ground wire to the outlet box ground wire using wirenut Connect outlet box ground wire to mounting strap with GREEN hex-head ground screw to tapped hole in mounting strap marked "GND".
- Connect the half of the fixture wire that is white, marked, or has a ribbed surface to the outlet box supply wire (WHITE).
   Connect the other half of the fixture wire that is black, unmarked, or has a smooth surface to the outlet box supply wire (BLACK or RED). Use wirenuts provided.
- Spread the electrical splices so that the black wire are on one side of the outlet box and the while wire are on the other side.
- Slide canopy up into place against ceiling.
  Slide collar ring up and thread onto collar loop to secure canopy in place.