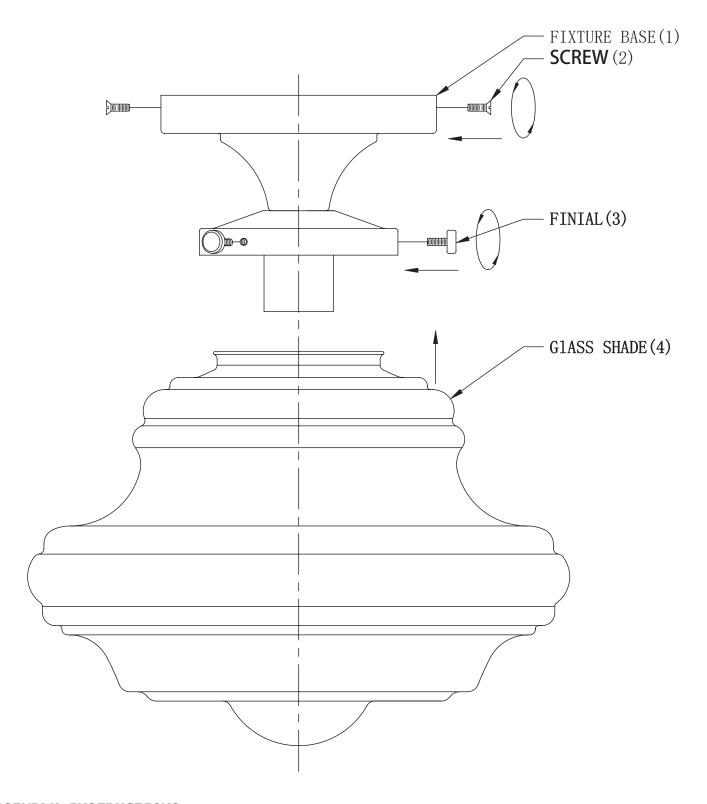

## ASSEMBLY INSTRUCTIONS

- 1. Carefully unpack and identify all parts referring to illustration for parts identification.
- 2. Turn the power to the installation point OFF.
- 3. Refer to the additional installation instructions included with the product for wiring and installation
- 4. Install proper bulbs (not included) into each socket referring to the markings and/or labels on the fixture for maximum wattage
- 5. Install the glass shade (4), over the socket (1).
- 9. Restore power to the installation point and retain this sheet for future reference.