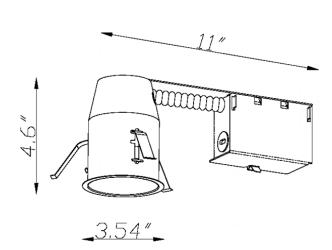

## **SPECIFICATIONS:**

HOUSING: Low 4 1/6" profile for shallow ceilings. Pre-wired. 037" steel housing adjusts up to 1 3/4" ceiling thickness. Trim is secured with torsion wing spring/ standard coil springs. Designed to be installed in remodel applications. IC rated housing may have direct contact with insulation.