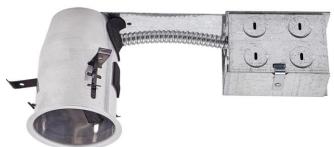

## **SPECIFICATIONS:**

HOUSING: Low 4 1/6" profile for shallow ceilings. Pre-wired. 037" steel housing adjusts up to 1 3/4" ceiling thickness. Trim is secured with torsion wing spring/ standard coil springs. Designed to be installed in remodel applications. IC rated housing may have direct contact with insulation.

AIR FLOW RESTRICTION: Airtight models are designed to restrict air flow from room into plenums in complicance to the WSEC-Washington State Energy Code (less than 2.0 CFM-Cubic Feet per Minutes)

MOUNTING: Supplied with (3) high tension remodeling clips to secure the housing to an existing sheet rock ceiling. JUNCTION BOX: Prewired, galvanized steel J-box witg (4) knock-outs. Strain clamps and ground wire. Equipped with safety standard thermal protector rated for