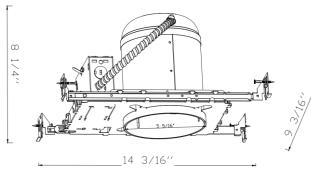

MOUNTING FRAME: Supplied with (2) 24" adjustable bar hangers with 900 repositioning ability. Bar hangers equipped with (nail-less installation) 3/4" serrated barbed studs for secure mounting in wood joists. Brackets maybe flattened out to accommodate 27" flat bar hangers. Earthquake structural cable compatible for drop panel ceilings or any other mounting that requires direct support from structural ceilings.

JUNCTION BOX: Pre-wired, galvanized steel J-box (25 cubic-inch) with (4) 1/2", (3) 3/4", and (4) Romex knock-outs. Comes with WAGO connectors. Strain clamps and ground wire. Die-cast aluminum fitting. Equipped with safety standard thermal protector rated for 90°C.