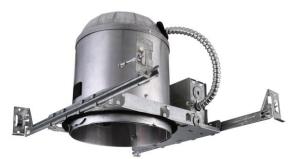

## PRODUCT DESCRIPTION

ICAT5N-E26 housing is designed for IC rated airtight ceiling. Accommodates up to 75W PAR30, BR30 ;18W PAR30 LED LAMP and A19 lamps.

MOUNTING FRAME: Supplied with (2) 24" adjustable bar hangers with 900 repositioning ability. Bar hangers equipped with (nail-less installation) 3/4" serrated barbed studs for secure mounting in wood joists. Brackets maybe flattened out to accommodate 27" flat bar hangers. Earthquake structural cable compatible for drop panel ceilings or any other mounting that requires direct support from structural ceilings.

JUNCTION BOX: Pre-wired, galvanized steel J-box (25 cubic-inch) with (4) 1/2", (3) 3/4", and (4) Romex knock-outs. Comes with WAGO connectors. Strain clamps and ground wire. Die-cast aluminum fitting. Equipped with safety standard thermal protector rated for 90°C.