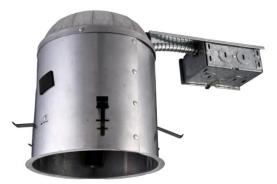

## **PRODUCT DESCRIPTION**

ICAT5R-E26 housing is designed for IC rated airtight ceiling. Accommodates up to 75W PAR30, BR30;18W PAR30 LED LAMP and A19 lamps.

MOUNTING FRAME: 4 High tension remodeling clips designed to secure the housing to an existing sheet rock ceiling

JUNCTION BOX: Pre-wired, galvanized steel J-box (25 cubic-inch) with (4) 1/2", (3) 3/4", and (4) Romex knock-outs. Comes with WAGO connectors.

Strain clamps and ground wire. Die-cast aluminum fitting. Equipped with safety standard thermal protector rated for 90°C.

LABELS: UL/CUL listed (CUL listed number: E356594), ETL/Cetl listed (3194213)