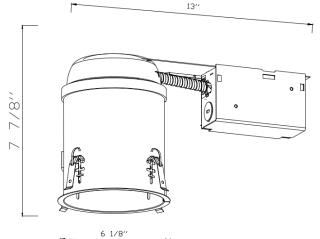

## **PRODUCT DESCRIPTION**

ICAT5R-E26 housing is designed for IC rated airtight ceiling. Accommodates up to 75W PAR30, BR30;18W PAR30 LED LAMP and A19 lamps.

MOUNTING FRAME: 4 High tension remodeling clips designed to secure the housing to an existing sheet rock ceiling

JUNCTION BOX: Pre-wired, galvanized steel J-box (25 cubic-inch) with (4) 1/2", (3) 3/4", and (4) Romex knock-outs. Comes with WAGO connectors.