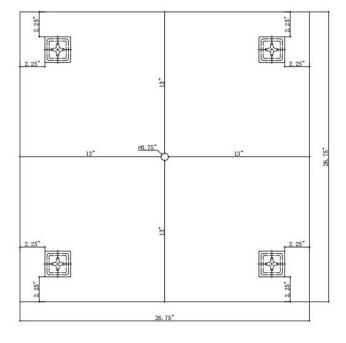

### **INSTALLATION:**

1. Mount the chassis on the wall, the chassis can be horizontal and vertical hanging.

- 2. Install lamps
- 3. Wiring
- 4. Power connection
- 5. Hang mirror on chassis

Size: W28" X H28" X D1.58"