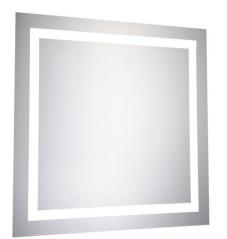

# **MRE-6010**

Nova Electric Mirror W28" X H28" CRI 90 CCT (K) 5000 1210 Lumens

## PRODUCT DESCRIPTION

IP44 Rated LED Backlit Bathroom Wall Mirror, Highly polished silver mirror with 4 Rectangle light windows. Epoxy powder coated mild steel back box. LED Mirror Light is designed to provide 40, 000 hours of life.

#### **SPECIFICATIONS:**

- Mirror Size: W28" X H28" X D1.58"
- Lamp power: 18W;
- Lumens: 1210lm
- CRI ≥ 0.9;
- CCT: 5000K
- Dimmable (Required Dimmer)
- Recommend Dimmer: Lutron #DVCL-153P
- Electronic Driver: Input 110-120V, output DC 48-66V
- Defogger
- Luminaire Disconnect
- Changeable LED Strip Light
- Primary Material: SPCC+GLASS
- UL Approved