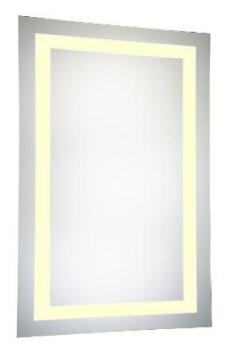

## PRODUCT DESCRIPTION

IP44 Rated LED Backlit Bathroom Wall Mirror, Highly polished silver mirror with 4 Rectangle light windows. Epoxy powder coated mild steel back box. LED Mirror Light is designed to provide 40, 000 hours of life.

## **SPECIFICATIONS:**

- Mirror Size: W24" X H40" X D1.58"

Lamp power: 21W;Lumens: 1265lm

CRI ≥ 0.9;CCT: 3000K

- Dimmable (Required Dimmer)

- Recommend Dimmer: Lutron #DVCL-153P

- Electronic Driver: Input 110-120V, output DC 48-66V