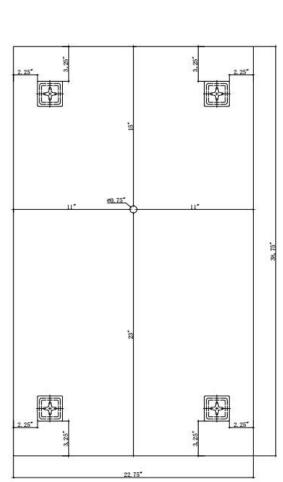

## **INSTALLATION:**

- 1. Mount the chassis on the wall, the chassis can be horizontal and vertical hanging.
- 2. Install lamps
- 3. Wiring
- 4. Power connection
- 5. Hang mirror on chassis

Size: W24" X H40" X D1.58"