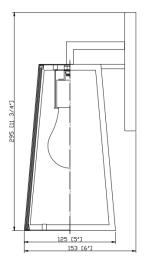

#### **Small Size Outdoor Wall Lamp**

5" W X 6"E X 11-3/4"H Small Size Outdoor Wall Lamp /Matte Black/ Clear Seedy Glass/ (1) 60W A19 max. / Medium base

### Specifications

| Specifications                         |              |                  |                   |
|----------------------------------------|--------------|------------------|-------------------|
| Category                               | Wall Lantern |                  |                   |
| Bulb Shape                             | A19          |                  |                   |
| Bulb Base Type                         | E26          |                  |                   |
| Bulb Base Finish                       | N/A          |                  |                   |
| Color Temperature                      | N/A          |                  |                   |
| Beam Angle                             | N/A          | Lamp Type        | A19 Incandescent  |
| Finish                                 | Matte Black  | Dry/Wet/Damp     | Wet               |
| CRI                                    | N/A          | Energy Star      | NO                |
| Average Life (Hours)                   | N/A          | Power Factor     | N/A               |
| Cstimated Yearly Energy Cost (11⊄/Kwh) | N/A          | Current          | 0.5A              |
| Life Based On 3Hrs/Day (Years)         | N/A          | Lumen/Watt       | N/A               |
| Product Length (Inch)                  | N/A          | Warranty (Year)  | N/A               |
| Product Width (Inch)                   | 5            | DLC (Yes/No)     | NO                |
| Product Height (Inch)                  | 11.75        | Input Voltage    | 120V              |
| Product Extension (Inch)               | 6            | Housing Material | Steel             |
| Product Weight Per Unit (Lbs)          | 2.64         | Lens             | Clear Seedy glass |
| Dimmable                               | NO           | Led Type         | N/A               |
| Watts                                  | 60 MAX       |                  |                   |
| Watt Equivalent                        | N/A          |                  |                   |
| Lumens                                 | N/A          |                  |                   |
| Certification (UL/ETL/FCC)             | NO           |                  |                   |