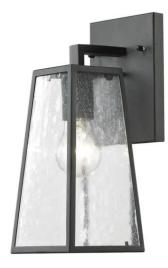

#### **Small Size Outdoor Wall Lamp**

5" W X 6"E X 11-3/4"H Small Size Outdoor Wall Lamp /Matte Black/ Clear Seedy Glass/ (1) 60W A19 max. / Medium base

#### Performance

- metal frame with matte black powder coated;
- Clear Seedy Glass lens
- AC 120V
- Use in Wet locations

#### Construction

- metal frame with matte black powder coated;
- Clear Seedy Glass lens