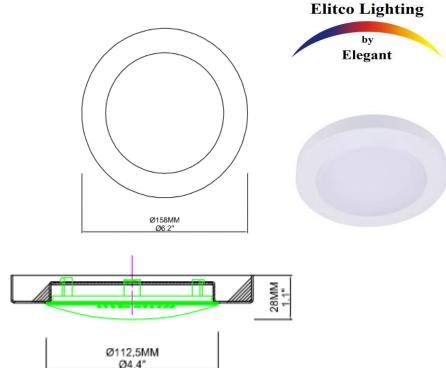

## Installation

• Mount on standard 4" Junction box.

| specifications                           | No. of the last of |                                      |               |
|------------------------------------------|--------------------------------------------------------------------------------------------------------------------------------------------------------------------------------------------------------------------------------------------------------------------------------------------------------------------------------------------------------------------------------------------------------------------------------------------------------------------------------------------------------------------------------------------------------------------------------------------------------------------------------------------------------------------------------------------------------------------------------------------------------------------------------------------------------------------------------------------------------------------------------------------------------------------------------------------------------------------------------------------------------------------------------------------------------------------------------------------------------------------------------------------------------------------------------------------------------------------------------------------------------------------------------------------------------------------------------------------------------------------------------------------------------------------------------------------------------------------------------------------------------------------------------------------------------------------------------------------------------------------------------------------------------------------------------------------------------------------------------------------------------------------------------------------------------------------------------------------------------------------------------------------------------------------------------------------------------------------------------------------------------------------------------------------------------------------------------------------------------------------------------|--------------------------------------|---------------|
| Category                                 | Disk light                                                                                                                                                                                                                                                                                                                                                                                                                                                                                                                                                                                                                                                                                                                                                                                                                                                                                                                                                                                                                                                                                                                                                                                                                                                                                                                                                                                                                                                                                                                                                                                                                                                                                                                                                                                                                                                                                                                                                                                                                                                                                                                     | Individual Box Weight Per Unit (Lbs) | 0.48          |
| Shape                                    | Round                                                                                                                                                                                                                                                                                                                                                                                                                                                                                                                                                                                                                                                                                                                                                                                                                                                                                                                                                                                                                                                                                                                                                                                                                                                                                                                                                                                                                                                                                                                                                                                                                                                                                                                                                                                                                                                                                                                                                                                                                                                                                                                          | Inner Package Length (Inch)          | 10.39         |
| Bulb Base Type                           | INTEGRATED LED                                                                                                                                                                                                                                                                                                                                                                                                                                                                                                                                                                                                                                                                                                                                                                                                                                                                                                                                                                                                                                                                                                                                                                                                                                                                                                                                                                                                                                                                                                                                                                                                                                                                                                                                                                                                                                                                                                                                                                                                                                                                                                                 | Inner Package Width (Inch)           | 6.97          |
| Bulb Base Finish                         | N/A                                                                                                                                                                                                                                                                                                                                                                                                                                                                                                                                                                                                                                                                                                                                                                                                                                                                                                                                                                                                                                                                                                                                                                                                                                                                                                                                                                                                                                                                                                                                                                                                                                                                                                                                                                                                                                                                                                                                                                                                                                                                                                                            | Inner Package Height (Inch)          | 7.4           |
| Color Temperature                        | 3000K                                                                                                                                                                                                                                                                                                                                                                                                                                                                                                                                                                                                                                                                                                                                                                                                                                                                                                                                                                                                                                                                                                                                                                                                                                                                                                                                                                                                                                                                                                                                                                                                                                                                                                                                                                                                                                                                                                                                                                                                                                                                                                                          | Inner Package Weight Per Unit (Lbs)  | 2.95          |
| Beam Angle                               | 115°                                                                                                                                                                                                                                                                                                                                                                                                                                                                                                                                                                                                                                                                                                                                                                                                                                                                                                                                                                                                                                                                                                                                                                                                                                                                                                                                                                                                                                                                                                                                                                                                                                                                                                                                                                                                                                                                                                                                                                                                                                                                                                                           | Inner Package Quantity               | 6             |
| Finish                                   | White                                                                                                                                                                                                                                                                                                                                                                                                                                                                                                                                                                                                                                                                                                                                                                                                                                                                                                                                                                                                                                                                                                                                                                                                                                                                                                                                                                                                                                                                                                                                                                                                                                                                                                                                                                                                                                                                                                                                                                                                                                                                                                                          |                                      |               |
| CRI                                      | 90                                                                                                                                                                                                                                                                                                                                                                                                                                                                                                                                                                                                                                                                                                                                                                                                                                                                                                                                                                                                                                                                                                                                                                                                                                                                                                                                                                                                                                                                                                                                                                                                                                                                                                                                                                                                                                                                                                                                                                                                                                                                                                                             |                                      |               |
| Average Life (Hours)                     | 50000                                                                                                                                                                                                                                                                                                                                                                                                                                                                                                                                                                                                                                                                                                                                                                                                                                                                                                                                                                                                                                                                                                                                                                                                                                                                                                                                                                                                                                                                                                                                                                                                                                                                                                                                                                                                                                                                                                                                                                                                                                                                                                                          |                                      |               |
| Estimated Yearly Energy Cost (11 ⊄ /Kwh) | 1.45                                                                                                                                                                                                                                                                                                                                                                                                                                                                                                                                                                                                                                                                                                                                                                                                                                                                                                                                                                                                                                                                                                                                                                                                                                                                                                                                                                                                                                                                                                                                                                                                                                                                                                                                                                                                                                                                                                                                                                                                                                                                                                                           |                                      |               |
| Life Based On 3Hrs/Day (Years)           | 45.66                                                                                                                                                                                                                                                                                                                                                                                                                                                                                                                                                                                                                                                                                                                                                                                                                                                                                                                                                                                                                                                                                                                                                                                                                                                                                                                                                                                                                                                                                                                                                                                                                                                                                                                                                                                                                                                                                                                                                                                                                                                                                                                          |                                      |               |
| Product Length (Inch)                    | N/A                                                                                                                                                                                                                                                                                                                                                                                                                                                                                                                                                                                                                                                                                                                                                                                                                                                                                                                                                                                                                                                                                                                                                                                                                                                                                                                                                                                                                                                                                                                                                                                                                                                                                                                                                                                                                                                                                                                                                                                                                                                                                                                            | Lamp Type                            | LED DOWNLIGHT |
| Product Width (Inch)                     | 6.2                                                                                                                                                                                                                                                                                                                                                                                                                                                                                                                                                                                                                                                                                                                                                                                                                                                                                                                                                                                                                                                                                                                                                                                                                                                                                                                                                                                                                                                                                                                                                                                                                                                                                                                                                                                                                                                                                                                                                                                                                                                                                                                            | Bulb Shape                           | N/A           |
| Product Height (Inch)                    | 1                                                                                                                                                                                                                                                                                                                                                                                                                                                                                                                                                                                                                                                                                                                                                                                                                                                                                                                                                                                                                                                                                                                                                                                                                                                                                                                                                                                                                                                                                                                                                                                                                                                                                                                                                                                                                                                                                                                                                                                                                                                                                                                              | Dry/Wet/Damp                         | Damp          |
| Product Extension (Inch)                 | N/A                                                                                                                                                                                                                                                                                                                                                                                                                                                                                                                                                                                                                                                                                                                                                                                                                                                                                                                                                                                                                                                                                                                                                                                                                                                                                                                                                                                                                                                                                                                                                                                                                                                                                                                                                                                                                                                                                                                                                                                                                                                                                                                            | Energy Star                          | N/A           |
| Product Weight Per Unit (Lbs)            | 0.3                                                                                                                                                                                                                                                                                                                                                                                                                                                                                                                                                                                                                                                                                                                                                                                                                                                                                                                                                                                                                                                                                                                                                                                                                                                                                                                                                                                                                                                                                                                                                                                                                                                                                                                                                                                                                                                                                                                                                                                                                                                                                                                            | Power Factor                         | >0.9          |
| Dimmable                                 | YES                                                                                                                                                                                                                                                                                                                                                                                                                                                                                                                                                                                                                                                                                                                                                                                                                                                                                                                                                                                                                                                                                                                                                                                                                                                                                                                                                                                                                                                                                                                                                                                                                                                                                                                                                                                                                                                                                                                                                                                                                                                                                                                            | Current                              | 110mA         |
| Watts                                    | 12                                                                                                                                                                                                                                                                                                                                                                                                                                                                                                                                                                                                                                                                                                                                                                                                                                                                                                                                                                                                                                                                                                                                                                                                                                                                                                                                                                                                                                                                                                                                                                                                                                                                                                                                                                                                                                                                                                                                                                                                                                                                                                                             | Lumen/Watt                           | 50            |
| Watt Equivalent                          | 50                                                                                                                                                                                                                                                                                                                                                                                                                                                                                                                                                                                                                                                                                                                                                                                                                                                                                                                                                                                                                                                                                                                                                                                                                                                                                                                                                                                                                                                                                                                                                                                                                                                                                                                                                                                                                                                                                                                                                                                                                                                                                                                             | Warranty (Year)                      | 5             |
| Lumens                                   | 600                                                                                                                                                                                                                                                                                                                                                                                                                                                                                                                                                                                                                                                                                                                                                                                                                                                                                                                                                                                                                                                                                                                                                                                                                                                                                                                                                                                                                                                                                                                                                                                                                                                                                                                                                                                                                                                                                                                                                                                                                                                                                                                            | DLC (Yes/No)                         | NO            |
| Certification (UL/ETL/FCC)               | ETL                                                                                                                                                                                                                                                                                                                                                                                                                                                                                                                                                                                                                                                                                                                                                                                                                                                                                                                                                                                                                                                                                                                                                                                                                                                                                                                                                                                                                                                                                                                                                                                                                                                                                                                                                                                                                                                                                                                                                                                                                                                                                                                            | Input Voltage                        | 120V          |
| Individual Box Length (Inch)             | 6.75                                                                                                                                                                                                                                                                                                                                                                                                                                                                                                                                                                                                                                                                                                                                                                                                                                                                                                                                                                                                                                                                                                                                                                                                                                                                                                                                                                                                                                                                                                                                                                                                                                                                                                                                                                                                                                                                                                                                                                                                                                                                                                                           | Housing Material                     | Aluminum      |
| Individual Box Width (Inch)              | 6.75                                                                                                                                                                                                                                                                                                                                                                                                                                                                                                                                                                                                                                                                                                                                                                                                                                                                                                                                                                                                                                                                                                                                                                                                                                                                                                                                                                                                                                                                                                                                                                                                                                                                                                                                                                                                                                                                                                                                                                                                                                                                                                                           | Lens                                 | Acrylic       |
| Individual Box Height (Inch)             | 1.75                                                                                                                                                                                                                                                                                                                                                                                                                                                                                                                                                                                                                                                                                                                                                                                                                                                                                                                                                                                                                                                                                                                                                                                                                                                                                                                                                                                                                                                                                                                                                                                                                                                                                                                                                                                                                                                                                                                                                                                                                                                                                                                           | Led Type                             | HONGLI        |