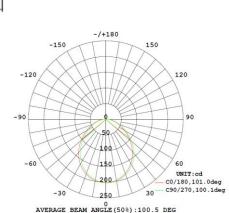

## Installation

• Mount on standard 4" Junction box.

| specifications                           | No. of the last of |                                      |               |
|------------------------------------------|--------------------------------------------------------------------------------------------------------------------------------------------------------------------------------------------------------------------------------------------------------------------------------------------------------------------------------------------------------------------------------------------------------------------------------------------------------------------------------------------------------------------------------------------------------------------------------------------------------------------------------------------------------------------------------------------------------------------------------------------------------------------------------------------------------------------------------------------------------------------------------------------------------------------------------------------------------------------------------------------------------------------------------------------------------------------------------------------------------------------------------------------------------------------------------------------------------------------------------------------------------------------------------------------------------------------------------------------------------------------------------------------------------------------------------------------------------------------------------------------------------------------------------------------------------------------------------------------------------------------------------------------------------------------------------------------------------------------------------------------------------------------------------------------------------------------------------------------------------------------------------------------------------------------------------------------------------------------------------------------------------------------------------------------------------------------------------------------------------------------------------|--------------------------------------|---------------|
| Category                                 | Disk light                                                                                                                                                                                                                                                                                                                                                                                                                                                                                                                                                                                                                                                                                                                                                                                                                                                                                                                                                                                                                                                                                                                                                                                                                                                                                                                                                                                                                                                                                                                                                                                                                                                                                                                                                                                                                                                                                                                                                                                                                                                                                                                     | Individual Box Weight Per Unit (Lbs) | 0.48          |
| Shape                                    | Round                                                                                                                                                                                                                                                                                                                                                                                                                                                                                                                                                                                                                                                                                                                                                                                                                                                                                                                                                                                                                                                                                                                                                                                                                                                                                                                                                                                                                                                                                                                                                                                                                                                                                                                                                                                                                                                                                                                                                                                                                                                                                                                          | Inner Package Length (Inch)          | 10.39         |
| Bulb Base Type                           | INTEGRATED LED                                                                                                                                                                                                                                                                                                                                                                                                                                                                                                                                                                                                                                                                                                                                                                                                                                                                                                                                                                                                                                                                                                                                                                                                                                                                                                                                                                                                                                                                                                                                                                                                                                                                                                                                                                                                                                                                                                                                                                                                                                                                                                                 | Inner Package Width (Inch)           | 6.97          |
| Bulb Base Finish                         | N/A                                                                                                                                                                                                                                                                                                                                                                                                                                                                                                                                                                                                                                                                                                                                                                                                                                                                                                                                                                                                                                                                                                                                                                                                                                                                                                                                                                                                                                                                                                                                                                                                                                                                                                                                                                                                                                                                                                                                                                                                                                                                                                                            | Inner Package Height (Inch)          | 7.4           |
| Color Temperature                        | 3000K                                                                                                                                                                                                                                                                                                                                                                                                                                                                                                                                                                                                                                                                                                                                                                                                                                                                                                                                                                                                                                                                                                                                                                                                                                                                                                                                                                                                                                                                                                                                                                                                                                                                                                                                                                                                                                                                                                                                                                                                                                                                                                                          | Inner Package Weight Per Unit (Lbs)  | 2.95          |
| Beam Angle                               | 115°                                                                                                                                                                                                                                                                                                                                                                                                                                                                                                                                                                                                                                                                                                                                                                                                                                                                                                                                                                                                                                                                                                                                                                                                                                                                                                                                                                                                                                                                                                                                                                                                                                                                                                                                                                                                                                                                                                                                                                                                                                                                                                                           | Inner Package Quantity               | 6             |
| Finish                                   | White                                                                                                                                                                                                                                                                                                                                                                                                                                                                                                                                                                                                                                                                                                                                                                                                                                                                                                                                                                                                                                                                                                                                                                                                                                                                                                                                                                                                                                                                                                                                                                                                                                                                                                                                                                                                                                                                                                                                                                                                                                                                                                                          |                                      |               |
| CRI                                      | 90                                                                                                                                                                                                                                                                                                                                                                                                                                                                                                                                                                                                                                                                                                                                                                                                                                                                                                                                                                                                                                                                                                                                                                                                                                                                                                                                                                                                                                                                                                                                                                                                                                                                                                                                                                                                                                                                                                                                                                                                                                                                                                                             |                                      |               |
| Average Life (Hours)                     | 50000                                                                                                                                                                                                                                                                                                                                                                                                                                                                                                                                                                                                                                                                                                                                                                                                                                                                                                                                                                                                                                                                                                                                                                                                                                                                                                                                                                                                                                                                                                                                                                                                                                                                                                                                                                                                                                                                                                                                                                                                                                                                                                                          |                                      |               |
| Estimated Yearly Energy Cost (11 ⊄ /Kwh) | 1.45                                                                                                                                                                                                                                                                                                                                                                                                                                                                                                                                                                                                                                                                                                                                                                                                                                                                                                                                                                                                                                                                                                                                                                                                                                                                                                                                                                                                                                                                                                                                                                                                                                                                                                                                                                                                                                                                                                                                                                                                                                                                                                                           |                                      |               |
| Life Based On 3Hrs/Day (Years)           | 45.66                                                                                                                                                                                                                                                                                                                                                                                                                                                                                                                                                                                                                                                                                                                                                                                                                                                                                                                                                                                                                                                                                                                                                                                                                                                                                                                                                                                                                                                                                                                                                                                                                                                                                                                                                                                                                                                                                                                                                                                                                                                                                                                          |                                      |               |
| Product Length (Inch)                    | N/A                                                                                                                                                                                                                                                                                                                                                                                                                                                                                                                                                                                                                                                                                                                                                                                                                                                                                                                                                                                                                                                                                                                                                                                                                                                                                                                                                                                                                                                                                                                                                                                                                                                                                                                                                                                                                                                                                                                                                                                                                                                                                                                            | Lamp Type                            | LED DOWNLIGHT |
| Product Width (Inch)                     | 6.2                                                                                                                                                                                                                                                                                                                                                                                                                                                                                                                                                                                                                                                                                                                                                                                                                                                                                                                                                                                                                                                                                                                                                                                                                                                                                                                                                                                                                                                                                                                                                                                                                                                                                                                                                                                                                                                                                                                                                                                                                                                                                                                            | Bulb Shape                           | N/A           |
| Product Height (Inch)                    | 1                                                                                                                                                                                                                                                                                                                                                                                                                                                                                                                                                                                                                                                                                                                                                                                                                                                                                                                                                                                                                                                                                                                                                                                                                                                                                                                                                                                                                                                                                                                                                                                                                                                                                                                                                                                                                                                                                                                                                                                                                                                                                                                              | Dry/Wet/Damp                         | Damp          |
| Product Extension (Inch)                 | N/A                                                                                                                                                                                                                                                                                                                                                                                                                                                                                                                                                                                                                                                                                                                                                                                                                                                                                                                                                                                                                                                                                                                                                                                                                                                                                                                                                                                                                                                                                                                                                                                                                                                                                                                                                                                                                                                                                                                                                                                                                                                                                                                            | Energy Star                          | N/A           |
| Product Weight Per Unit (Lbs)            | 0.3                                                                                                                                                                                                                                                                                                                                                                                                                                                                                                                                                                                                                                                                                                                                                                                                                                                                                                                                                                                                                                                                                                                                                                                                                                                                                                                                                                                                                                                                                                                                                                                                                                                                                                                                                                                                                                                                                                                                                                                                                                                                                                                            | Power Factor                         | >0.9          |
| Dimmable                                 | YES                                                                                                                                                                                                                                                                                                                                                                                                                                                                                                                                                                                                                                                                                                                                                                                                                                                                                                                                                                                                                                                                                                                                                                                                                                                                                                                                                                                                                                                                                                                                                                                                                                                                                                                                                                                                                                                                                                                                                                                                                                                                                                                            | Current                              | 110mA         |
| Watts                                    | 12                                                                                                                                                                                                                                                                                                                                                                                                                                                                                                                                                                                                                                                                                                                                                                                                                                                                                                                                                                                                                                                                                                                                                                                                                                                                                                                                                                                                                                                                                                                                                                                                                                                                                                                                                                                                                                                                                                                                                                                                                                                                                                                             | Lumen/Watt                           | 50            |
| Watt Equivalent                          | 50                                                                                                                                                                                                                                                                                                                                                                                                                                                                                                                                                                                                                                                                                                                                                                                                                                                                                                                                                                                                                                                                                                                                                                                                                                                                                                                                                                                                                                                                                                                                                                                                                                                                                                                                                                                                                                                                                                                                                                                                                                                                                                                             | Warranty (Year)                      | 5             |
| Lumens                                   | 600                                                                                                                                                                                                                                                                                                                                                                                                                                                                                                                                                                                                                                                                                                                                                                                                                                                                                                                                                                                                                                                                                                                                                                                                                                                                                                                                                                                                                                                                                                                                                                                                                                                                                                                                                                                                                                                                                                                                                                                                                                                                                                                            | DLC (Yes/No)                         | NO            |
| Certification (UL/ETL/FCC)               | ETL                                                                                                                                                                                                                                                                                                                                                                                                                                                                                                                                                                                                                                                                                                                                                                                                                                                                                                                                                                                                                                                                                                                                                                                                                                                                                                                                                                                                                                                                                                                                                                                                                                                                                                                                                                                                                                                                                                                                                                                                                                                                                                                            | Input Voltage                        | 120V          |
| Individual Box Length (Inch)             | 6.75                                                                                                                                                                                                                                                                                                                                                                                                                                                                                                                                                                                                                                                                                                                                                                                                                                                                                                                                                                                                                                                                                                                                                                                                                                                                                                                                                                                                                                                                                                                                                                                                                                                                                                                                                                                                                                                                                                                                                                                                                                                                                                                           | Housing Material                     | Aluminum      |
| Individual Box Width (Inch)              | 6.75                                                                                                                                                                                                                                                                                                                                                                                                                                                                                                                                                                                                                                                                                                                                                                                                                                                                                                                                                                                                                                                                                                                                                                                                                                                                                                                                                                                                                                                                                                                                                                                                                                                                                                                                                                                                                                                                                                                                                                                                                                                                                                                           | Lens                                 | Acrylic       |
| Individual Box Height (Inch)             | 1.75                                                                                                                                                                                                                                                                                                                                                                                                                                                                                                                                                                                                                                                                                                                                                                                                                                                                                                                                                                                                                                                                                                                                                                                                                                                                                                                                                                                                                                                                                                                                                                                                                                                                                                                                                                                                                                                                                                                                                                                                                                                                                                                           | Led Type                             | HONGLI        |