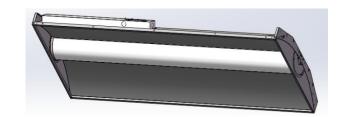

#### Construction

• white diffuse PC lens

#### Installation

Steel base with white powder coating

Watt Equivalent

Lumens

Certification (UL/ETL/FCC)

• Size: 48"\* 24"\* 4.75"

180W

5000