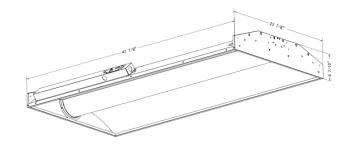

#### Installation

Steel base with white powder coating

Watt Equivalent

Lumens

Certification (UL/ETL/FCC)

• Size: 48"\* 24"\* 4.75"

180W

5000