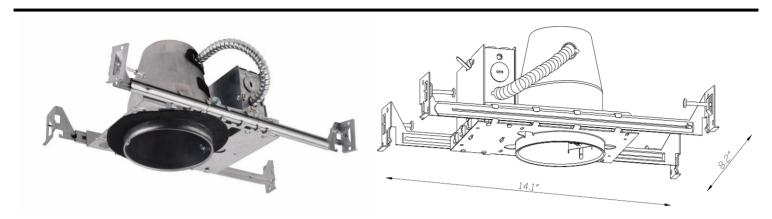

## **SPECIFICATIONS:**

HOUSING: 5 1/2" profile for shallow ceilings. Pre-wired. 0.37" steel housing adjusts up to 1 3/4" ceiling thickness. Trim is secured with torsion wing spring/ standard coil springs. Designed to be installed in new construction applications. NON-IC rated housing must be kept 3" from insulation.

AIR FLOW RESTRICTION: Airtight models are designed to restrict air flow from room into plenums in complicance to the WSEC-Washington State Energy Code (less than 2.0 CFM-Cubic Feet per Minutes)

MOUNTING: Supplied with (2) 25" adjustable bar hangers. Bar hangers equipped with screw spike which for secure mounting in wood joints. Brackets may be flattened out to accommodate 27" flat bar hangers.

JUNCTION BOX: Pre-wired, galvanized steel J-box (25 cubic inch) with (4) knock -outs. Strain clamps and ground wire. Equipped with safety standard thermal protector rated for 90  $^{\circ}$ C.

LABELS: UL/CUL listed (CUL listed number: E356594), ETL/Cetl listed (3194213)