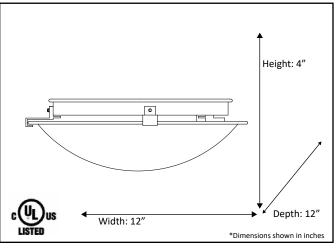

## Architectural & Engineering Specifications 2017 Ceiling Mount Fixture

| Model #                                             | CFT-212WH-NK          |
|-----------------------------------------------------|-----------------------|
| Description                                         | Two Light Flush Mount |
|                                                     | Brushed Nickel        |
| Glass                                               | Frosted               |
| Dimensions- HxW(xD)<br>(Dimensions shown in inches) | 4" x 12" x 12"        |
| Lamp Info                                           | 2 x 60W (M)           |