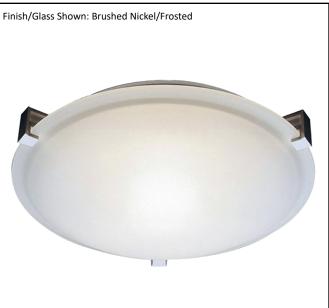

## Architectural & Engineering Specifications 2017 Ceiling Mount Fixture

| Model #                                             | CFT-212WH-NK          |
|-----------------------------------------------------|-----------------------|
| Description                                         | Two Light Flush Mount |
|                                                     | Brushed Nickel        |
| Glass                                               | Frosted               |
| Dimensions- HxW(xD)<br>(Dimensions shown in inches) | 4" x 12" x 12"        |
| Lamp Info                                           | 2 x 60W (M)           |