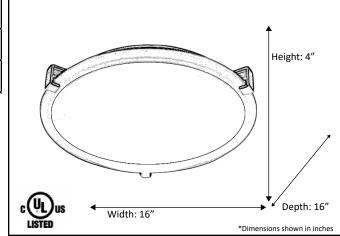

Architectural & Engineering Specifications 2017 Ceiling Mount Fixture

| Model #                                          | CFT-216WH-NK               |  |
|--------------------------------------------------|----------------------------|--|
| Description                                      | 3-Square Tab Ceiling Mount |  |
| Finish                                           | Brushed Nickel             |  |
| Glass                                            | White                      |  |
| Dimensions- HxW(xD) (Dimensions shown in inches) | 4" x 16" x 16"             |  |
| Lamp Info                                        | 3 x 60W (M)                |  |