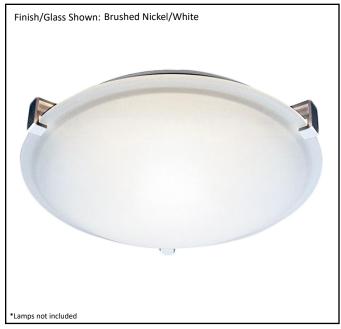

Architectural & Engineering Specifications 2017 Ceiling Mount Fixture

| Model #                                          | CFT-216WH-NK               |  |
|--------------------------------------------------|----------------------------|--|
| Description                                      | 3-Square Tab Ceiling Mount |  |
| Finish                                           | Brushed Nickel             |  |
| Glass                                            | White                      |  |
| Dimensions- HxW(xD) (Dimensions shown in inches) | 4" x 16" x 16"             |  |
| Lamp Info                                        | 3 x 60W (M)                |  |

| Available Finishes | Glass Finishes  |  |
|--------------------|-----------------|--|
| WH: White          | WH: White       |  |
| CH: Chrome         | TS: Tea Stained |  |
| BN: Brushed Nickel |                 |  |
| MB: Matte Black    |                 |  |
| RB: Rubbed Bronze  |                 |  |