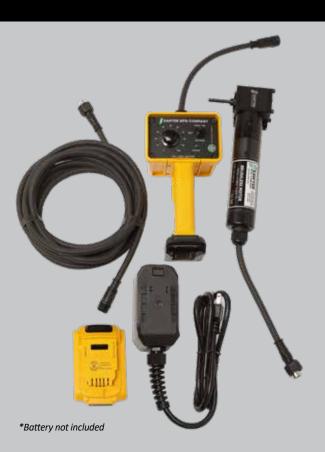

## OVERVIEW

Increase cut quality and productivity with Sawyer's Cordless Motor Kit. This kit converts a manual band crawler into an electric motor drive that is AC or battery powered - using a 20 volt DeWalt style battery. This is a simple upgrade that includes a mounting bracket and connector to connect to the crawler.

### FEATURES AND BENEFITS

- Industrial grade, brushless motor for durability and long life
- Battery-powered, using a DeWalt style 20v battery (not included)
- Intelligent speed control with a range that allows for flame or plasma cutting
- Extension cords and plugs are water, arctic, and flame resistant
- Durable cast aluminum motor mount increases rigidity
- High visibility yellow polymide control box with integrated handle
- Shielded magnet included on the control box for attachment to pipe during use

#### MOTOR KIT INCLUDES

- Brushless Motor
- Control Box
- Extension Cord
- Mounting Bracket
- AC Adapter

918-834-2550