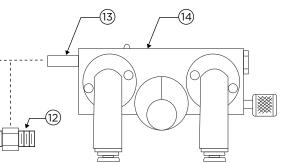

#### Converting Model 206A (Manual) Crawler to Electric

- 1. Remove Flexible Drive Shaft from Crawler
- 2. Remove Connector (12). Do NOT remove Worm Shaft Assembly (13)
- 3. Fit Mount (11) over end of Worm Shaft (13), up to front of Crawler Body (14)
- 4. Connector (10), fits through hole in Mount (11), and over end of Worm Shaft (13), and is screwed into front end of Crawler Body (14) - hand tight
- 5. Insert Output Shaft (8) of Drive Motor (7) into end of Worm Shaft Assembly (13). You will probably have to grasp one of the Drive Wheels with your hand or pliers and rotate it slowly while gently pushing in on the Drive Motor (7) until you feel the key in the end of the Worm Shaft Assembly (13) line up with the key-way in the Drive Motor Output Shaft (8). The Drive Motor should slide into place
- 6. Bolt Drive Motor (7) to Mount (11)
- 7. Snug-up Connector (10)
- 8. Connect up electrics
- \*\* Align arrows on connectors. Failure to do so can cause damage to pins and void warranty

| No. | Part Name                            | Part No. |
|-----|--------------------------------------|----------|
| 10  | Connector for Motorizing Kit         | 114J-2   |
| 11  | Transmission Motor Mount             | 114S     |
| 12  | Connector for Flexible Drive Shaft   | 93B-1    |
| 13  | Worm Shaft Assembly                  | 4DA      |
| 14  | Beveling Transmission / Crawler Body | 206A     |
| 15  | LED Light                            |          |
|     |                                      |          |
|     |                                      |          |
|     |                                      |          |