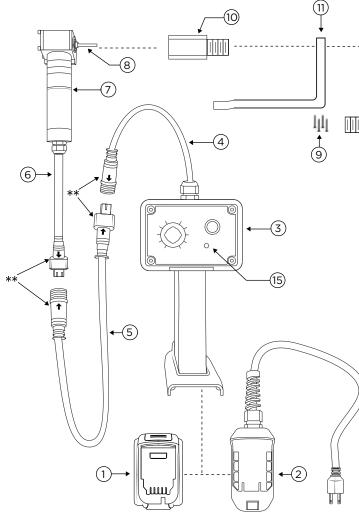

# **Motorized Crawler Parts List**

**Cordless Motor Kit** 

#### Converting Model 206A (Manual) Crawler to Electric

- 1. Remove Flexible Drive Shaft from Crawler
- 2. Remove Connector (12). Do NOT remove Worm Shaft Assembly (13)
- 3. Fit Mount (11) over end of Worm Shaft (13), up to front of Crawler Body (14)
- 4. Connector (10), fits through hole in Mount (11), and over end of Worm Shaft (13), and is screwed into front end of Crawler Body (14) - hand tight
- 5. Insert Output Shaft (8) of Drive Motor (7) into end of Worm Shaft Assembly (13). You will probably have to grasp one of the Drive Wheels with your hand or pliers and rotate it slowly while gently pushing in on the Drive Motor (7) until you feel the key in the end of the Worm Shaft Assembly (13) line up with the key-way in the Drive Motor Output Shaft (8). The Drive Motor should slide into place
- 6. Bolt Drive Motor (7) to Mount (11)
- 7. Snug-up Connector (10)
- 8. Connect up electrics
- \*\* Align arrows on connectors. Failure to do so can cause damage to pins and void warranty

Switch needs to be set back to the middle to restart when ready

| No. | Part Name                                     | Part No. |
|-----|-----------------------------------------------|----------|
| 1   | Dewalt Style 20V Battery                      | 525-76   |
| 2   | AC Adapter for Cordless Yellow Box            | 525-71   |
| 3   | Cordless Yellow Box Controller w/ Electronics | 4TX      |
| 4   | Yellow Box Cable with Plug                    | 525-74   |
| 5   | Connector Cable - 15 Foot                     | 525-72   |
| 6   | Brushless Motor Cable with Plug               | 525-75   |
| 7   | Sawyer Brushless Motor                        | 525-70   |
| 8   | Output Shaft For Brushless Motor              | 29EJ     |
| 9   | Screw for Motor Mount (Qty. 4 Req.)           | 515-35   |

| No. | Part Name                            | Part No. |
|-----|--------------------------------------|----------|
| 10  | Connector for Motorizing Kit         | 114J-2   |
| 11  | Transmission Motor Mount             | 114S     |
| 12  | Connector for Flexible Drive Shaft   | 93B-1    |
| 13  | Worm Shaft Assembly                  | 4DA      |
| 14  | Beveling Transmission / Crawler Body | 206A     |
| 15  | LED Light                            |          |
|     |                                      |          |
|     |                                      |          |
|     |                                      |          |